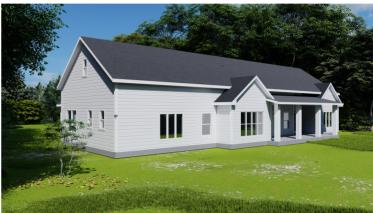

## Marietta 3727 SF, 3 Bedrooms, 2.5 Baths

This popular Farmhouse Plan invites you to live the glamorous country life you've always dreamed of, with charming details such as the front porch. The exterior has plenty of windows to keep the interior lit with natural light. The two-car garage has an optional overhead bonus room. The rear porch space is perfect for summer cookouts and entertaining.