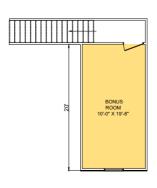

## Marietta 3727 SF, 3 Bedrooms, 2.5 Baths

This popular Farmhouse Plan invites you to live the glamorous country life you've always dreamed of, with charming details such as the front porch. The exterior has plenty of windows to keep the interior lit with natural light. The two-car garage has an optional overhead bonus room. The rear porch space is perfect for summer cookouts and entertaining.

## Marietta

3727 SF, 3 Bedrooms, 2.5 Baths

| Square Footage   |      |
|------------------|------|
| Total            | 3727 |
| 1st floor heated | 2268 |
| 2nd floor heated | 255  |
| Porches          | 628  |
| Garage           | 576  |