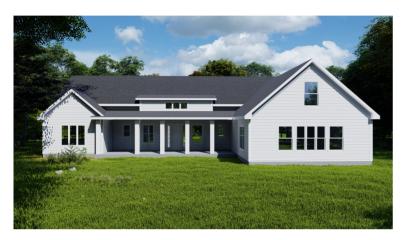

## Marietta 3727 SF, 3 Bedrooms, 2.5 Baths

This popular Farmhouse Plan invites you to live the glamorous country life you've always dreamed of, with charming details such as the front porch. The exterior has plenty of windows to keep the interior lit with natural light. The two-car garage has an optional overhead bonus room. The rear porch space is perfect for summer cookouts and entertaining.