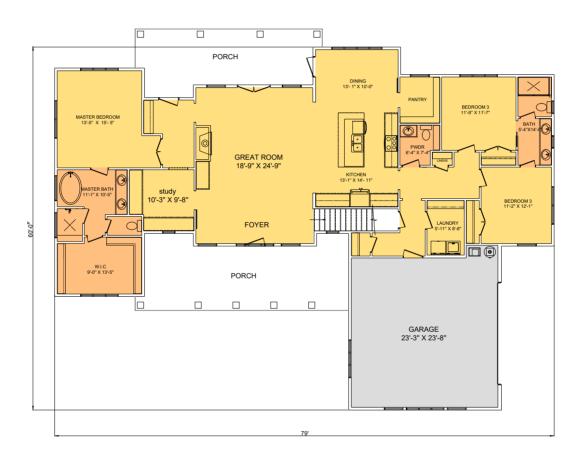

This floor plan is designed for today's modern family with three bedrooms and 2.5 bathrooms. Journeying ahead, the living room takes center stage with an optional fireplace, open views of the kitchen, access to the rear porch through french doors. An island provides seating for casual meals, while the adjoining dining room provides additional seating.

Split bedrooms grant plenty of privacy to the owner's bedroom from the secondary bedrooms offering a relaxing retreat to the homeowners. The owner's suite features free standing tub and shower, and large walk-in closet. The two bedrooms on the opposite side of the home share a full bathroom with double sinks.

## Marietta

3727 SF, 3 Bedrooms, 2.5 Baths

| Square Footage   |      |
|------------------|------|
| Total            | 3727 |
| 1st floor heated | 2268 |
| 2nd floor heated | 255  |
| Porches          | 628  |
| Garage           | 576  |