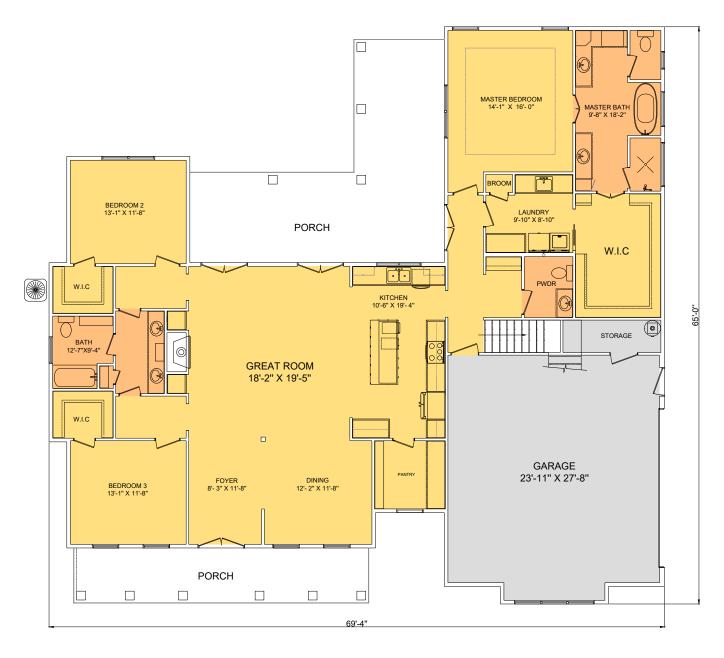

Upon entering this home through double doors, you will pass the dining room and foyer, the kitchen and its spacious island becomes the focal point, highlighting the heart of the home.

2 bedrooms with walk in closets and bath are tucked to one side of the home while the owner's suite is privately located on the other side. The master suite has his and her vanities and free-standing tub with large shower.

The mud room area adds a half bath and large laundry room that can be accessed from the master closet.

Need more space, add the bonus room with full bath and walk in closet.