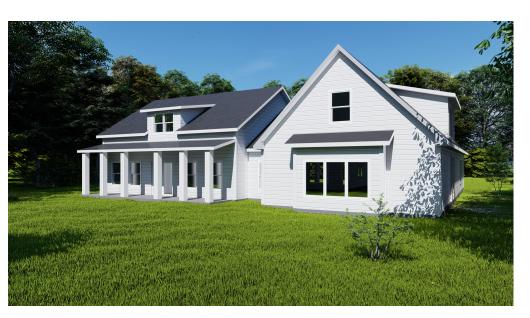

## **TALLAHASSEE**

4215 SF, 3 Bedrooms, 3.5 Baths

An open-concept single story floorplan designed to maximize living space. This modern farmhouse boasts an open kitchen, spacious great room, and large front and rear porch area for entertaining.

Upon entering this home through double doors, you will pass the dining room and foyer, the kitchen and its spacious island becomes the focal point, highlighting the heart of the home.

2 bedrooms with walk in closets and bath are tucked to one side of the home while the owner's suite is privately located on the other side. The master suite has his and her vanities and free-standing tub with large shower.