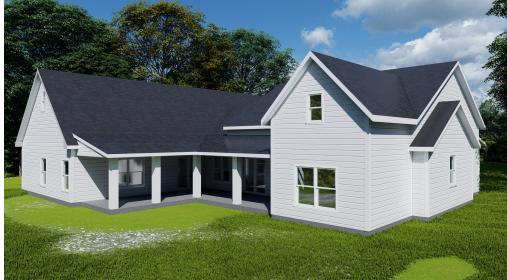

## **TALLAHASSEE**

4215 SF, 3 Bedrooms, 3.5 Baths

An open-concept single story floorplan designed to maximize living space. This modern farmhouse boasts an open kitchen, spacious great room, and large front and rear porch area for entertaining.

Upon entering this home through double doors, you will pass the dining room and foyer, the kitchen and its spacious island becomes the focal point, highlighting the heart of the home.

2 bedrooms with walk in closets and bath are tucked to one side of the home while the owner's suite is privately located on the other side. The master suite has his and her vanities and free-standing tub with large shower.