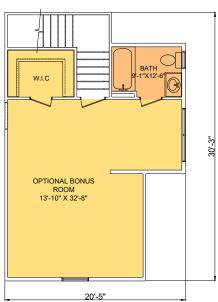

The mud room area adds a half bath and large laundry room that can be accessed from the master closet.

Need more space, add the bonus room with full bath and walk in closet.