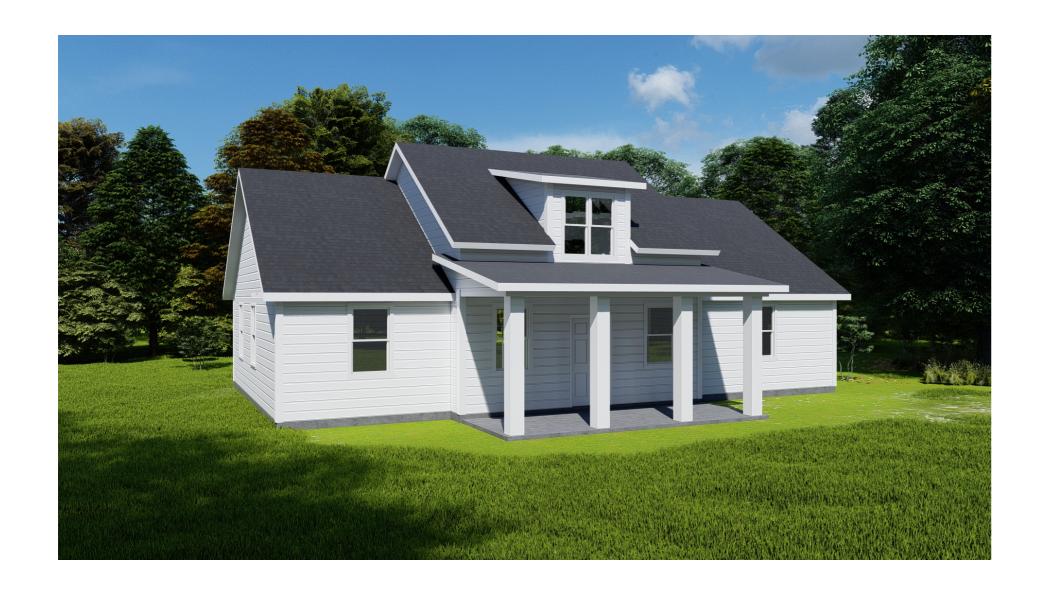

Monticello 1733 SF, 3 Bedrooms, 2 Baths

Find your perfect oasis with this three-bedroom 1603 sq ft farmhouse plan. This home has an open floor plan with plenty of room for entertaining. The kitchen/dining area is open and spacious that leads to a covered porch. The master bedroom is located on one side of the house along with the master bathroom and walk-in closet, providing extra privacy. The Bedrooms 2 and are on the other side of the house and share a bathroom with a tub/shower combo and walk-in closets.