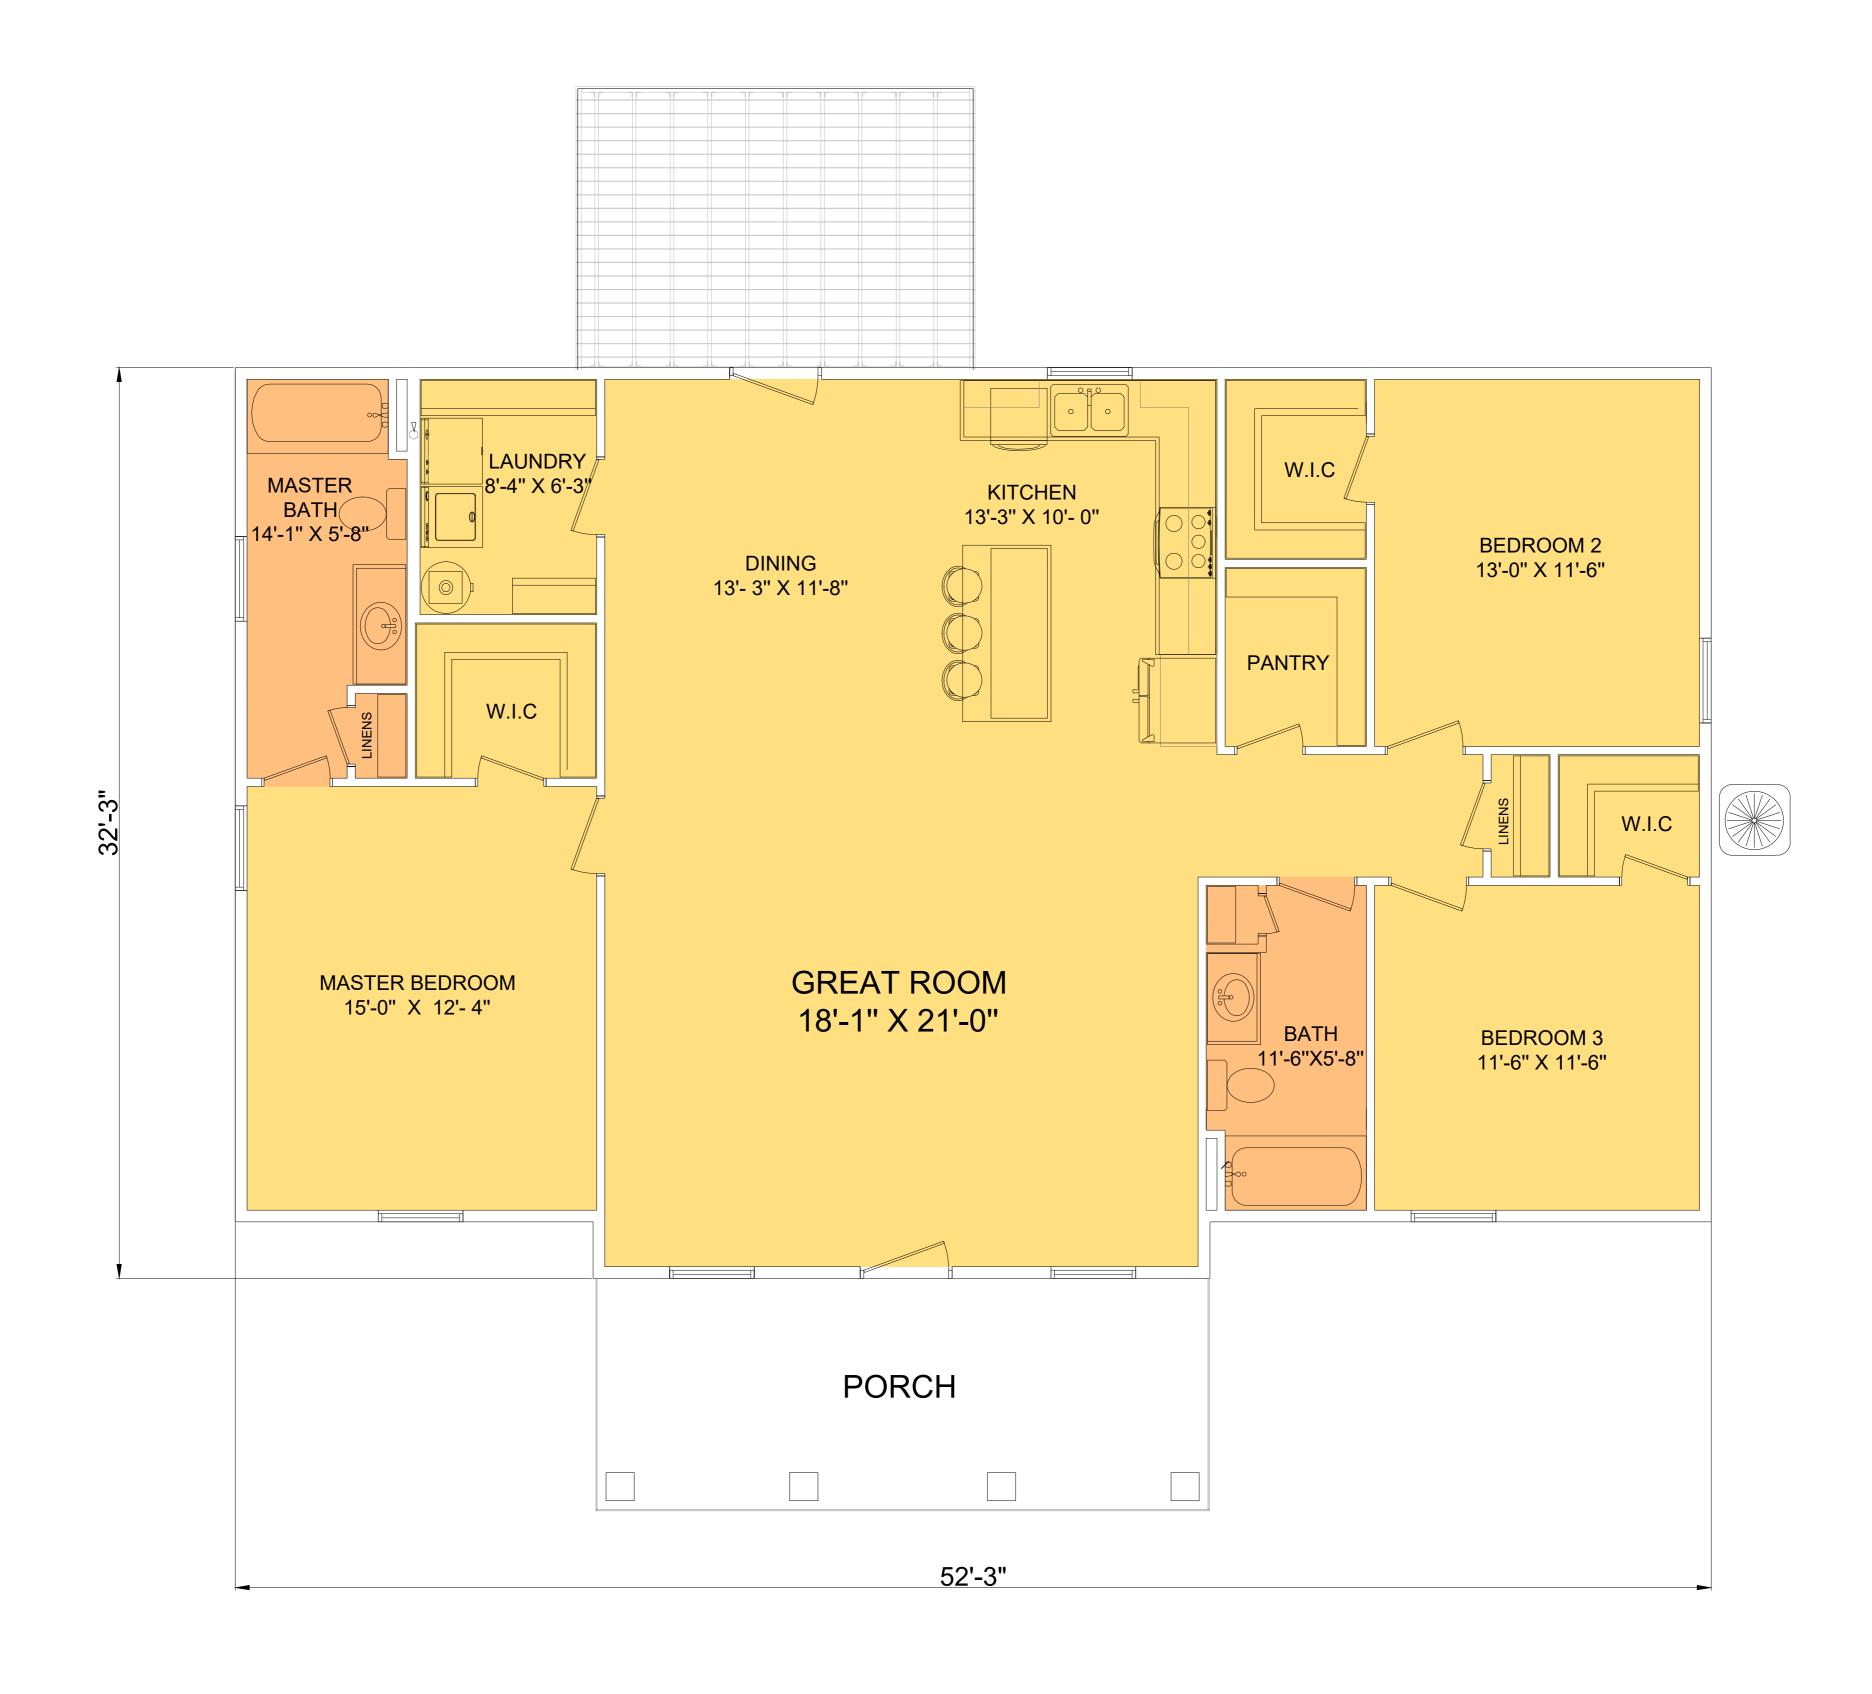

Monticello 1733 SF, 3 Bedrooms, 2 Baths

Find your perfect oasis with this three-bedroom 1603 sq ft farmhouse plan. This home has an open floor plan with plenty of room for entertaining. The kitchen/dining area is open and spacious that leads to a covered porch. The master bedroom is located on one side of the house along with the master bathroom and walk-in closet, providing extra privacy. The Bedrooms 2 and are on the other side of the house and share a bathroom with a tub/shower combo and walk-in closets.

## Monticello 1733 SF, 3 Bedrooms, 2 Baths

| Square Footage |      |
|----------------|------|
| Total          | 1733 |
| Heated Area    | 1603 |
| Porches        | 170  |