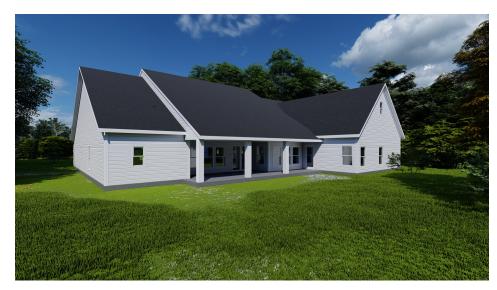

SAVANNAH 5205 SF, 4 Bedrooms, 3 Baths

Featuring a beautiful 3233 square foot plan with 4 bedrooms, 3 baths and side entry 3 car garage. This one-story split plan has a welcoming front porch which leads you through double front doors. This farmhouse as an open kitchen and great room that overlooks a covered porch with pool bath. The Master suite features a stunning master bath with separate his and her vanities. There is an oversize closet free-standing tub and shower. Optional Upstairs flex room adds space for buyer's choice of office or movie space.