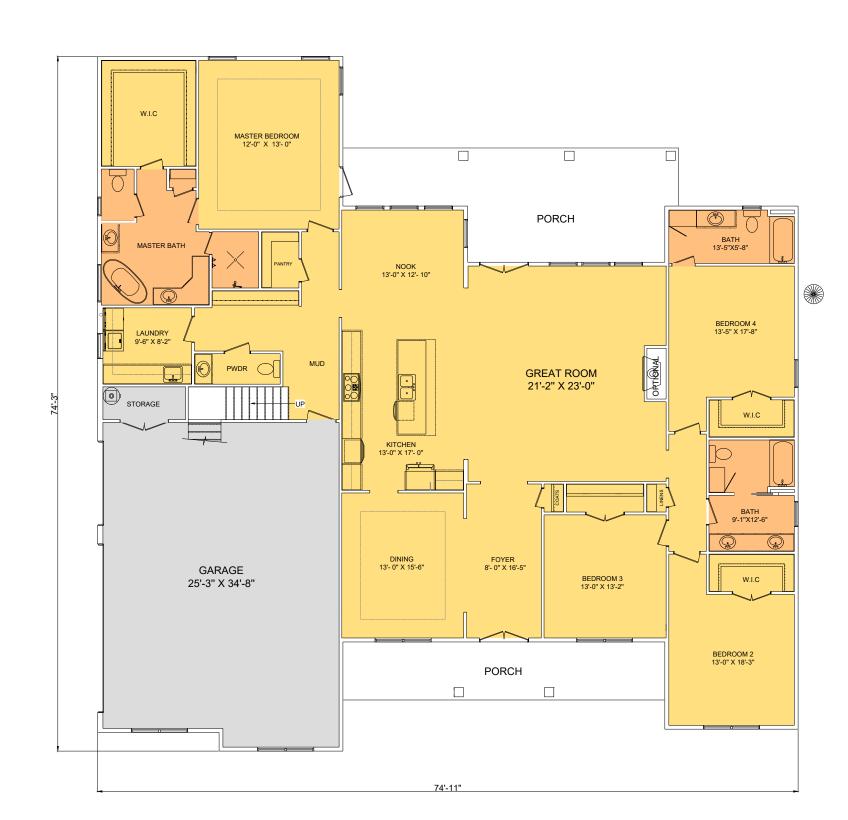

SAVANNAH 5205 SF, 4 Bedrooms, 3 Baths

Featuring a beautiful 3233 square foot plan with 4 bedrooms, 3 baths and side entry 3 car garage. This one-story split plan has a welcoming front porch which leads you through double front doors. This farmhouse as an open kitchen and great room that overlooks a covered porch with pool bath. The Master suite features a stunning master bath with separate his and her vanities. There is an oversize closet free-standing tub and shower. Optional Upstairs flex room adds space for buyer's choice of office or movie space.

## SAVANNAH 5205 SF, 4 Bedrooms, 3 Baths

| Square Footage |      |
|----------------|------|
| Total          | 5205 |
| Heated Area    | 3233 |
| BONUS RM       | 476  |
| Porches        | 577  |
| Garage         | 874  |