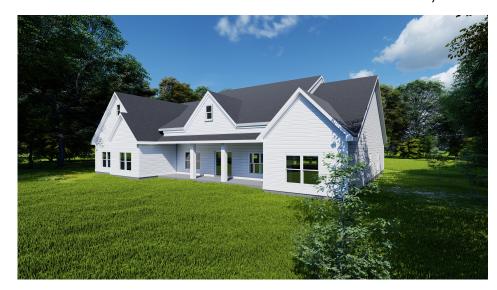

SAVANNAH 5205 SF, 4 Bedrooms, 3 Baths

Featuring a beautiful 3233 square foot plan with 4 bedrooms, 3 baths and side entry 3 car garage. This one-story split plan has a welcoming front porch which leads you through double front doors. This farmhouse as an open kitchen and great room that overlooks a covered porch with pool bath. The Master suite features a stunning master bath with separate his and her vanities. There is an oversize closet free-standing tub and shower. Optional Upstairs flex room adds space for buyer's choice of office or movie space.