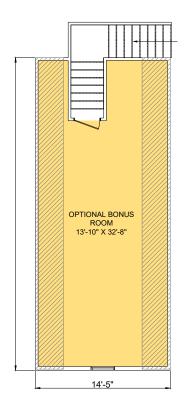

SAVANNAH 5205 SF, 4 Bedrooms, 3 Baths

Featuring a beautiful 3233 square foot plan with 4 bedrooms, 3 baths and side entry 3 car garage. This one-story split plan has a welcoming front porch which leads you through double front doors. This farmhouse as an open kitchen and great room that overlooks a covered porch with pool bath. The Master suite features a stunning master bath with separate his and her vanities. There is an oversize closet free-standing tub and shower. Optional Upstairs flex room adds space for buyer's choice of office or movie space.

## SAVANNAH 5205 SF, 4 Bedrooms, 3 Baths

| Square Footage |      |
|----------------|------|
| Total          | 5205 |
| Heated Area    | 3233 |
| BONUS RM       | 476  |
| Porches        | 577  |
| Garage         | 874  |