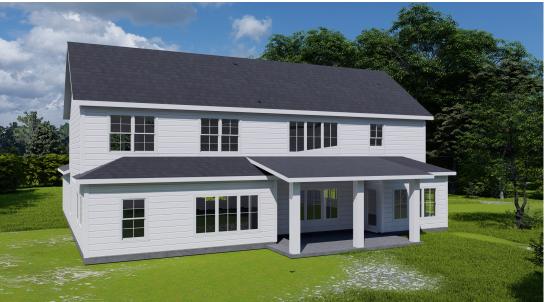

## The Kennesaw

4880 SF, 5 bedrooms, 3.5 baths and 2 car garage

This magnificent Rustic Farmhouse plan features a luxurious exterior and an interior to match. The large country inspired front covered porch is a great spot to relax and there is a rear covered porch that you can entry from nook and Master bedroom. This is great space for entertaining or just enjoy all "Mother Nature" has to offer. The floorplan features approximately 3516 square feet of living space on two floors and offers 5 bedrooms and three plus baths. Along with a two car garage.