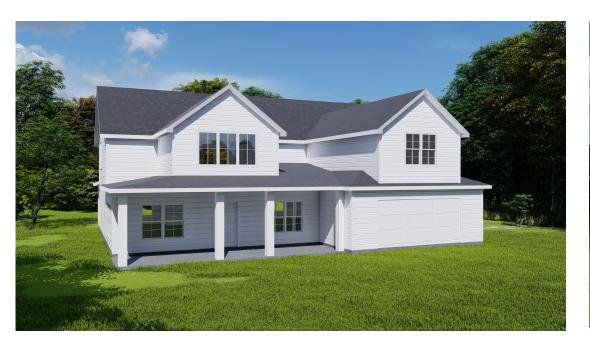

## The Kennesaw

4880 SF, 5 bedrooms, 3.5 baths and 2 car garage

This magnificent Rustic Farmhouse plan features a luxurious exterior and an interior to match. The large country inspired front covered porch is a great spot to relax and there is a rear covered porch that you can entry from nook and Master bedroom. This is great space for entertaining or just enjoy all "Mother Nature" has to offer. The floorplan features approximately 3516 square feet of living space on two floors and offers 5 bedrooms and three plus baths. Along with a two car garage.