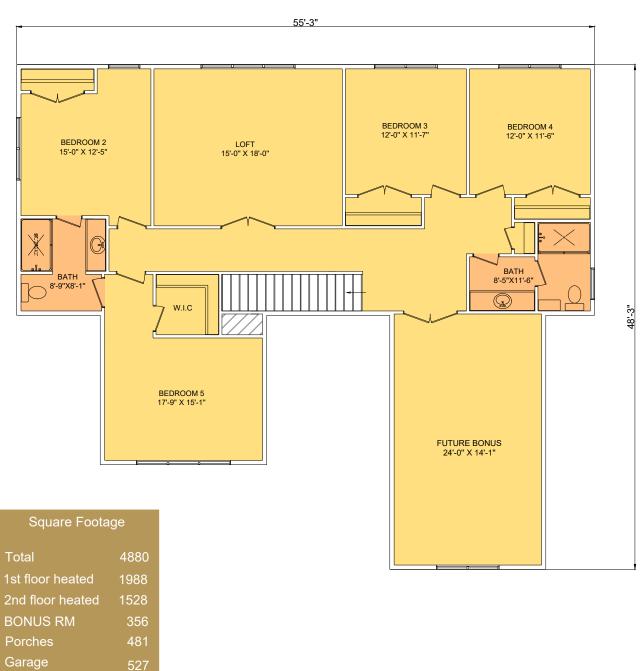

The interior of the plan features the owner's suite on the main floor which showcases a bedroom, a luxury bath with both a shower and freestanding tub along with an enclosed toilet room. There is even a door access from the primary suite's closet into the laundry room and mud room for convenience. From the garage into the home, you'll find mud room and closet area along with a half bath and storage room. The main living areas of the house are located at the opposite end of the home and include a kitchen with a large center island, a dining space that can be entered by the kitchen. All the living spaces are enveloped by the rear covered porch making for a wide-open feel to the home as well as plenty of exterior access. The second-floor features four additional bedrooms, two baths.

Bedrooms two and five share a jack and Jill bath. The fourth bedroom has an adjacent bath and both the loft and optional bonus room have huge amounts of floor space. This is a great home for a large family with plenty of space on the interior and exterior.