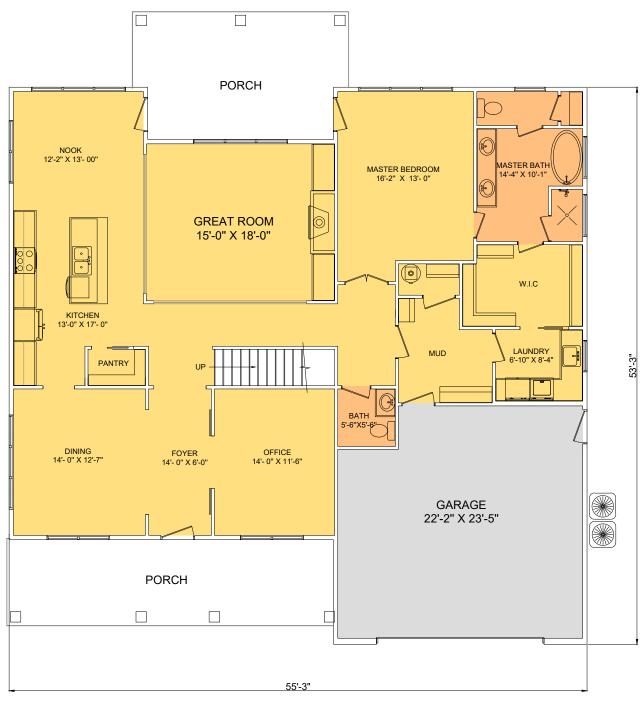

## The Kennesaw

4880 SF, 5 bedrooms, 3.5 baths and 2 car garage

This magnificent Rustic Farmhouse plan features a luxurious exterior and an interior to match. The large country inspired front covered porch is a great spot to relax and there is a rear covered porch that you can entry from nook and Master bedroom. This is great space for entertaining or just enjoy all "Mother Nature" has to offer. The floorplan features approximately 3516 square feet of living space on two floors and offers 5 bedrooms and three plus baths. Along with a two car garage.

The interior of the plan features the owner's suite on the main floor which showcases a bedroom, a luxury bath with both a shower and freestanding tub along with an enclosed toilet room. There is even a door access from the primary suite's closet into the laundry room and mud room for convenience. From the garage into the home, you'll find mud room and closet area along with a half bath and storage room. The main living areas of the house are located at the opposite end of the home and include a kitchen with a large center island, a dining space that can be entered by the kitchen. All the living spaces are enveloped by the rear covered porch making for a wide-open feel to the home as well as plenty of exterior access. The second-floor features four additional bedrooms, two baths.